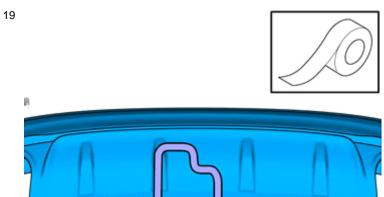

Apply tape to the other side, opposite the marking lines.

IMG-377740

© Volvo Car Corporation

Diffuser, R-design- 31399122 - V1.0

Volvo Car Corporation Gothenburg, Sweden

Deburr edges

IMG-377752