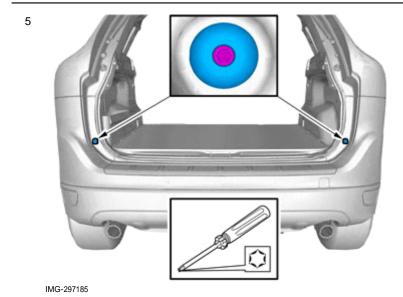

#### Removal

Volvo Car Corporation Gothenburg, Sweden

6

Remove the screws.

IMG-377456

7

Remove the screws.

On both sides.