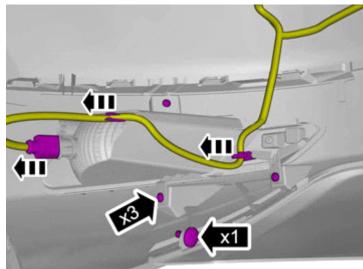

#### Note!

This step is easier with two people.

Disconnect the connector.

10

On both sides.

Remove the cable harness clips.

Remove the screws.

Volvo Car Corporation Gothenburg, Sweden