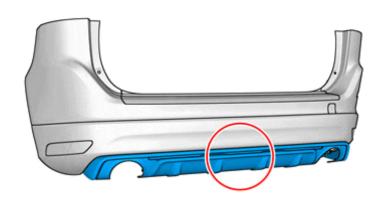

|
| IMG-363036 |                                                                                                                                        |

© Volvo Car Corporation



Volvo Car Corporation Gothenburg, Sweden

Turn off the ignition.



IMG-245980

#### Removal





Volvo Car Corporation Gothenburg, Sweden

6



Remove the screws.

IMG-377456

7



Remove the screws.

On both sides.

IMG-297503



Note!

This step is easier with two people.



Volvo Car Corporation Gothenburg, Sweden

#### Note!

This step is easier with two people.

Disconnect the connector.



10



On both sides.

Remove the cable harness clips.

Remove the screws.







Volvo Car Corporation Gothenburg, Sweden

12



Remove the panel.

IMG-378186

#### **Accessory installation**

13



Note!

Orientation view

IMG-377381

Vehicles with detachable towbar



Volvo Car Corporation Gothenburg, Sweden





IMG-377732



Apply tape to the other side, opposite the marking lines.

IMG-377740



© Volvo Car Corporation

Diffuser, R-design- 31399122 - V1.0



Volvo Car Corporation Gothenburg, Sweden



Deburr edges

IMG-377752

#### Vehicles with fixed towbar

18

Locate relevant marking.





Volvo Car Corporation Gothenburg, Sweden



Apply tape to the other side, opposite the marking lines.

IMG-378001



IMG-378003



Deburr edges



Volvo Car Corporation Gothenburg, Sweden

#### All vehicles

22



IMG-378188

23





Volvo Car Corporation Gothenburg, Sweden



IMG-297604

25

Reinstall the removed parts in reverse order.