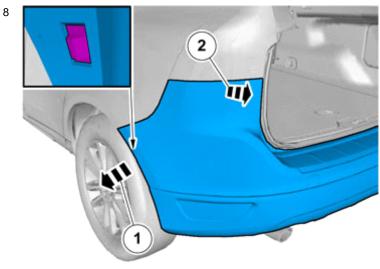

ed from the<br/>vehicle but only hung to the side.</li> </ol>                       |
|            | 5. Used for standard tools and special tools.                                                                                          |
|            | 6. Used as background color for vehicle components.                                                                                    |
| IMG-363036 |                                                                                                                                        |

© Volvo Car Corporation



Volvo Car Corporation Gothenburg, Sweden

Turn off the ignition.



IMG-245980

#### Removal





Volvo Car Corporation Gothenburg, Sweden

6



Remove the screws.

IMG-377456

7



Remove the screws.

On both sides.

IMG-297503



Note!

This step is easier with two people.



Volvo Car Corporation Gothenburg, Sweden

#### Note!

This step is easier with two people.

Disconnect the connector.



10



On both sides.

Remove the cable harness clips.

Remove the screws.







Volvo Car Corporation Gothenburg, Sweden

12



Remove the panel.

IMG-378186

#### **Accessory installation**

13



Note!

Orientation view

IMG-377381

Vehicles with detachable towbar



Volvo Car Corporation Gothenburg, Sweden





IMG-377732



Apply tape to the other side, opposite the marking lines.

IMG-377740



© Volvo Car Corporation

Diffuser, R-design- 31399122 - V1.0



Volvo Car Corporation Gothenburg, Sweden



Deburr edges

IMG-377752

#### Vehicles with fixed towbar

18

Locate relevant marking.





Volvo Car Corporation Got