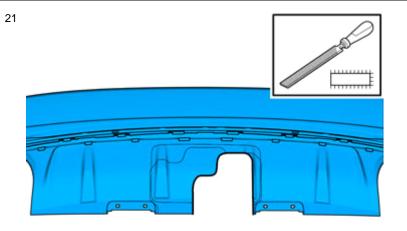

his step is easier with two people.

Disconnect the connector.



10



On both sides.

Remove the cable harness clips.

Remove the screws.







Volvo Car Corporation Gothenburg, Sweden

12



Remove the panel.

IMG-378186

#### **Accessory installation**

13



Note!

Orientation view

IMG-377381

Vehicles with detachable towbar



Volvo Car Corporation Gothenburg, Sweden





IMG-377732



Apply tape to the other side, opposite the marking lines.

IMG-377740



© Volvo Car Corporation

Diffuser, R-design- 31399122 - V1.0



Volvo Car Corporation Gothenburg, Sweden



Deburr edges

IMG-377752

#### Vehicles with fixed towbar

18

Locate relevant marking.





Volvo Car Corporation Gothenburg, Sweden



Apply tape to the other side, opposite the marking lines.

IMG-378001



IMG-378003



Deburr edges



Volvo Car Corporation Gothenburg, Sweden

#### All vehicles

22



IMG-378188

23





Volvo Car Corporation Gothenburg, Sweden



IMG-297604

25

Reinstall the removed parts in reverse order.