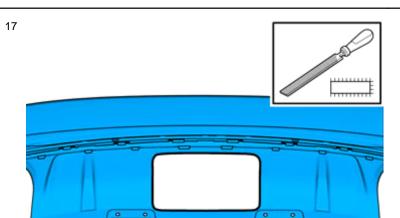

Apply tape to the other side, opposite the marking lines.

IMG-377740

© Volvo Car Corporation

Diffuser, R-design- 31399122 - V1.0

Volvo Car Corporation Gothenburg, Sweden

Deburr edges

IMG-377752