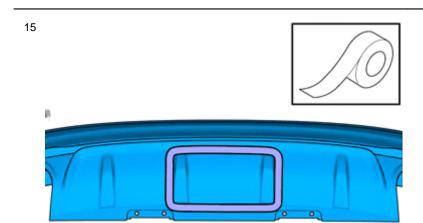

Apply tape to the other side, opposite the marking lines.

IMG-377740

© Volvo Car Corporation

Diffuser, R-design- 31399122 - V1.0

Volvo Car Corporation Gothenburg, Sweden

Deburr edges

IMG-377752