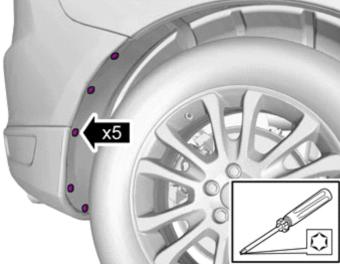

#### Removal

Volvo Car Corporation Gothenburg, Sweden

6

Remove the screws.

IMG-377456

7

Remove the screws.

On both sides.