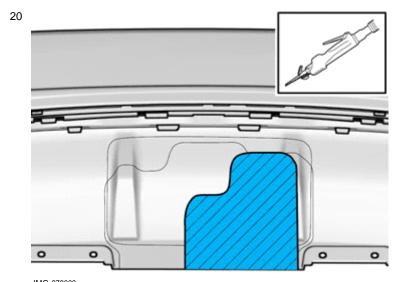

Apply tape to the other side, opposite the marking lines.

IMG-377740

© Volvo Car Corporation

Diffuser, R-design- 31399122 - V1.0

Volvo Car Corporation Gothenburg, Sweden

Deburr edges

IMG-377752