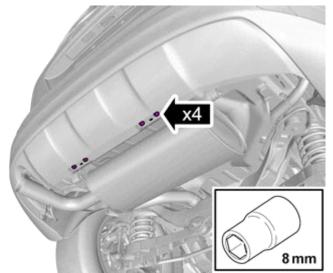

#### Removal

Volvo Car Corporation Gothenburg, Sweden

6

Remove the screws.

IMG-377456

7

Remove the screws.

On both sides.