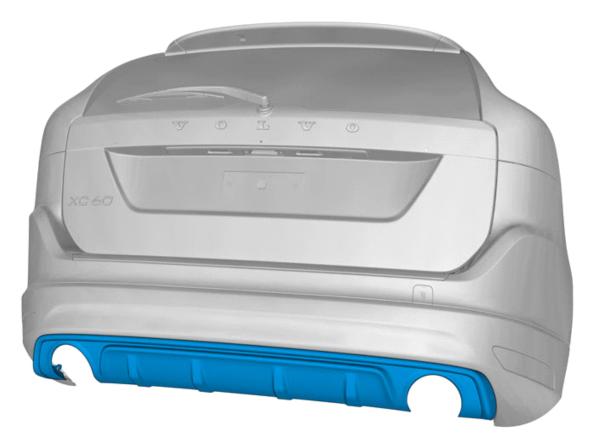

Volvo Car Corporation Gothenburg, Sweden

**Instruction No** 31399122

Version

Part. No.

31399121 1.0

# Diffuser, R-design





Volvo Car Corporation Gothenburg, Sweden

#### **Equipment**







Volvo Car Corporation Gothenburg, Sweden

|            | Information                                                                                                                            |
|------------|----------------------------------------------------------------------------------------------------------------------------------------|
| 1          | Read through all of the instructions before starting installation.                                                                     |
|            | Notifications and warning texts are for your safety and to minimise the risk of something breaking during installation.                |
|            | Ensure that all tools stated in the instructions are available