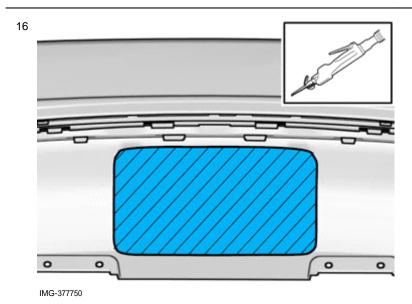

Apply tape to the other side, opposite the marking lines.

IMG-377740

© Volvo Car Corporation

Diffuser, R-design- 31399122 - V1.0

Volvo Car Corporation Gothenburg, Sweden

Deburr edges

IMG-377752

#### Vehicles with fixed towbar

18

Locate relevant marking.

Volvo Car Corporation Gothenburg, Sweden

Apply tape to the other side, opposite the marking lines.

IMG-378001

IMG-378003

Deburr edges